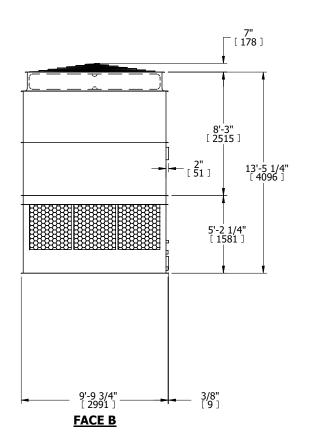

- 1. (M)- FAN MOTOR LOCATION
- 2. HÉAVIEST SECTION IS UPPER SECTION
- 3. MPT DENOTES MALE PIPE THREAD FPT DENOTES FEMALE PIPE THREAD BFW DENOTES BEVELED FOR WELDING **GVD DENOTES GROOVED** FLG DENOTES FLANGE
- 4. +UNIT WEIGHT DOES NOT INCLUDE ACCESSORIES (SEE ACCESSORY DRAWINGS)
- 5. MAKE-UP WATER PRESSURE 20 psi MIN [137 kPa], 50 psi MAX [344 kPa]
- 6. 3/4" [19MM] DIA. MOUNTING HOLES. REFER TO RECOMMENDED STEEL SUPPORT
- 7. DIMENSIONS LISTED AS FOLLOWS: **ENGLISH FT-IN** [METRIC] [mm]

FACE D

**FACE A** 

**SHIPPING** 9310 lbs+ [4225] kg+ WEIGHT

OPERATING WEIGHT

16910 lbs+ [7675] kg+

HEAVIEST SECTION WEIGHT

5760 lbs+ [2615] kg+

NO. OF SHIPPING SECTIONS