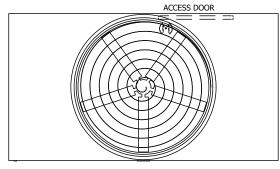

| UNIT    | COOLING TOWER |           |
|---------|---------------|-----------|
| MODEL # | AT 110-2K18   | SCALE NTS |

EVAPCO, INC. Evapeo

**FACE B** 

**PLAN VIEW** 

DWG. # REV. T3TM1824-DRD-ST DATE 5/14/2024 SERIAL #

- 1. (M)- FAN MOTOR LOCATION
- 2. HÉAVIEST SECTION IS UPPER SECTION
- 3. MPT DENOTES MALE PIPE THREAD FPT DENOTES FEMALE PIPE THREAD BFW DENOTES BEVELED FOR WELDING **GVD DENOTES GROOVED** FLG DENOTES FLANGE
- 4. +UNIT WEIGHT DOES NOT INCLUDE ACCESSORIES (SEE ACCESSORY DRAWINGS)
- 5. MAKE-UP WATER PRESSURE 20 psi MIN [137 kPa], 50 psi MAX [344 kPa]
- 6. 3/4" [19MM] DIA. MOUNTING HOLES. REFER TO RECOMMENDED STEEL SUPPORT
- 7. DIMENSIONS LISTED AS FOLLOWS: **ENGLISH FT-IN** [METRIC] [mm]