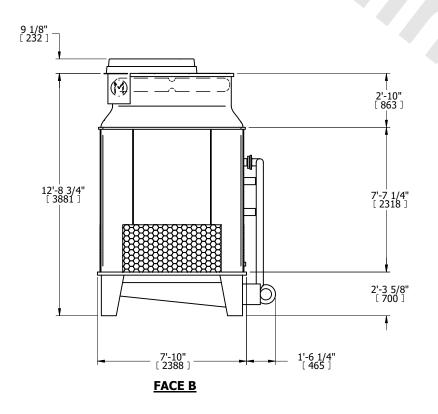

## NOTES:

- 1. (M)- FAN MOTOR LOCATION
- 2. MPT DENOTES MALE PIPE THREAD
  FPT DENOTES FEMALE PIPE THREAD
  BFW DENOTES BEVELED FOR WELDING
  GVD DENOTES GROOVED
  FLG DENOTES FLANGE
  PE DENOTES PLAIN END
- 3. +UNIT WEIGHT DOES NOT INCLUDE ACCESSORIES (SEE ACCESSORY DRAWINGS)
- 4. MAKE-UP WATER PRESSURE 20 psi [137 kPa] MIN, 50 psi [344 kPa] MAX
- 5. PIPEWORK MUST NOT BE SUPPORTED OFF UNIT
- 6.\*-APPROXIMATE DIMENSIONS DO NOT USE FOR PRE-FARBRICATION OF CONNECTING PIPING
- 7. DIMENSIONS LISTED AS FOLLOWS: ENGLISH FT-IN [METRIC] MM

SHIPPING 7000 lbs+ [3180] kg+

OPERATING WEIGHT

8510 lbs+ [3865] kg+

HEAVIEST SECTION WEIGHT 5460 lbs+ [2480] kg+ NO. OF SHIPPING SECTIONS

2 DRAWN BY: JLM