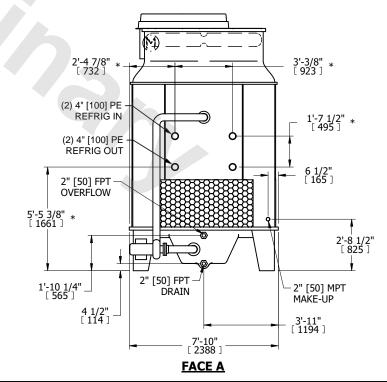

## NOTES:

- 1. (M)- FAN MOTOR LOCATION
- 2. MPT DENOTES MALE PIPE THREAD
  FPT DENOTES FEMALE PIPE THREAD
  BFW DENOTES BEVELED FOR WELDING
  GVD DENOTES GROOVED
  FLG DENOTES FLANGE
  PE DENOTES PLAIN END
- 3. +UNIT WEIGHT DOES NOT INCLUDE ACCESSORIES (SEE ACCESSORY DRAWINGS)
- 4. MAKE-UP WATER PRESSURE 20 psi [137 kPa] MIN, 50 psi [344 kPa] MAX
- 5. PIPEWORK MUST NOT BE SUPPORTED OFF UNIT
- 6.\*-APPROXIMATE DIMENSIONS DO NOT USE FOR PRE-FARBRICATION OF CONNECTING PIPING
- 7. DIMENSIONS LISTED AS FOLLOWS: ENGLISH FT-IN [METRIC] MM

SHIPPING 7000 lbs+ [3180] kg+

OPERATING WEIGHT

8510 lbs+ [3865] kg+

HEAVIEST SECTION WEIGHT 5460 lbs+ [2480] kg+ NO. OF SHIPPING SECTIONS

2 DRAWN BY: JLM