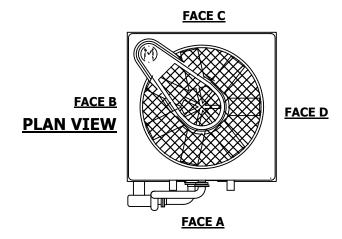

## NOTES:

- 1. (M)- FAN MOTOR LOCATION
- 2. MPT DENOTES MALE PIPE THREAD
  FPT DENOTES FEMALE PIPE THREAD
  BFW DENOTES BEVELED FOR WELDING
  GVD DENOTES GROOVED
  FLG DENOTES FLANGE
  PE DENOTES PLAIN END
- 3. +UNIT WEIGHT DOES NOT INCLUDE ACCESSORIES (SEE ACCESSORY DRAWINGS)
- 4. MAKE-UP WATER PRESSURE 20 psi [137 kPa] MIN, 50 psi [344 kPa] MAX
- 5. PIPEWORK MUST NOT BE SUPPORTED OFF UNIT
- 6.\*-APPROXIMATE DIMENSIONS DO NOT USE FOR PRE-FARBRICATION OF CONNECTING PIPING
- 7. DIMENSIONS LISTED AS FOLLOWS: ENGLISH FT-IN [METRIC] MM