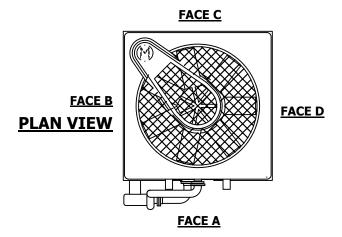

## NOTES:

**SHIPPING** 

WEIGHT

- 1. (M)- FAN MOTOR LOCATION
- 2. MPT DENOTES MALE PIPE THREAD FPT DENOTES FEMALE PIPE THREAD BFW DENOTES BEVELED FOR WELDING **GVD DENOTES GROOVED** FLG DENOTES FLANGE PE DENOTES PLAIN END
- 3. +UNIT WEIGHT DOES NOT INCLUDE ACCESSORIES (SEE ACCESSORY DRAWINGS)
- 4. MAKE-UP WATER PRESSURE 20 psi [137 kPa] MIN, 50 psi [344 kPa] MAX
- 5. PIPEWORK MUST NOT BE SUPPORTED
- 6.\*-APPROXIMATE DIMENSIONS DO NOT USE FOR PRE-FARBRICATION OF CONNECTING
- 7. DIMENSIONS LISTED AS FOLLOWS: **ENGLISH FT-IN** [METRIC] MM