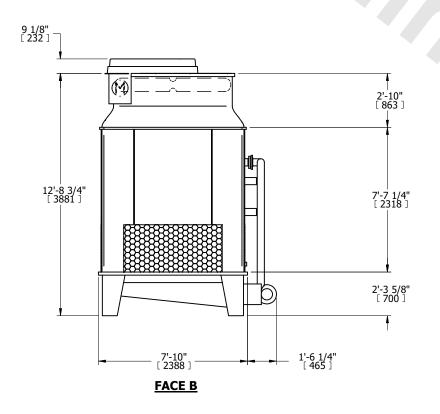

## NOTES:

**SHIPPING** 

WEIGHT

- 1. (M)- FAN MOTOR LOCATION
- 2. MPT DENOTES MALE PIPE THREAD FPT DENOTES FEMALE PIPE THREAD BFW DENOTES BEVELED FOR WELDING **GVD DENOTES GROOVED** FLG DENOTES FLANGE PE DENOTES PLAIN END
- 3. +UNIT WEIGHT DOES NOT INCLUDE ACCESSORIES (SEE ACCESSORY DRAWINGS)
- 4. MAKE-UP WATER PRESSURE 20 psi [137 kPa] MIN, 50 psi [344 kPa] MAX
- 5. PIPEWORK MUST NOT BE SUPPORTED
- 6.\*-APPROXIMATE DIMENSIONS DO NOT USE FOR PRE-FARBRICATION OF CONNECTING
- 7. DIMENSIONS LISTED AS FOLLOWS: **ENGLISH FT-IN** [METRIC] MM