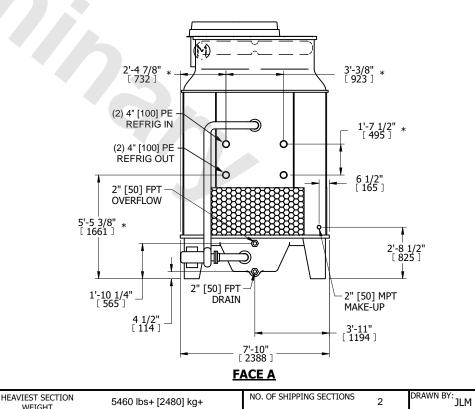

## NOTES:

**SHIPPING** 

WEIGHT

- 1. (M)- FAN MOTOR LOCATION
- 2. MPT DENOTES MALE PIPE THREAD FPT DENOTES FEMALE PIPE THREAD BFW DENOTES BEVELED FOR WELDING **GVD DENOTES GROOVED** FLG DENOTES FLANGE PE DENOTES PLAIN END
- 3. +UNIT WEIGHT DOES NOT INCLUDE ACCESSORIES (SEE ACCESSORY DRAWINGS)
- 4. MAKE-UP WATER PRESSURE 20 psi [137 kPa] MIN, 50 psi [344 kPa] MAX
- 5. PIPEWORK MUST NOT BE SUPPORTED
- 6.\*-APPROXIMATE DIMENSIONS DO NOT USE FOR PRE-FARBRICATION OF CONNECTING
- 7. DIMENSIONS LISTED AS FOLLOWS: **ENGLISH FT-IN** [METRIC] MM

OPERATING

WEIGHT

8500 lbs+ [3860] kg+

WEIGHT

6990 lbs+ [3175] kg+