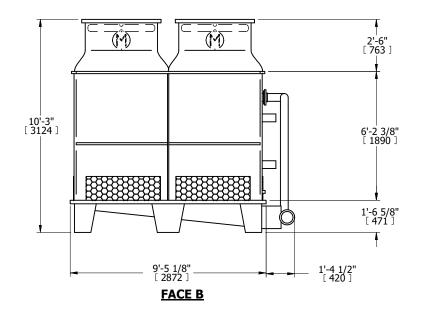

SHIPPING WEIGHT 3910 lbs+ [1775] kg+ OPERATING WEIGHT 4930 lbs+ [2240] kg+ HEAVIEST SECTION WEIGHT 3910 lbs+ [1775] kg+ NO. OF SHIPPING SECTIONS 1 DRAWN BY: JLM