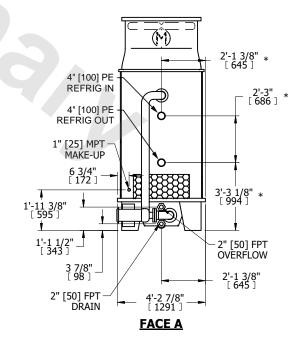

## NOTES:

- 1. (M)- FAN MOTOR LOCATION
- 2. MPT DENOTES MALE PIPE THREAD FPT DENOTES FEMALE PIPE THREAD BFW DENOTES BEVELED FOR WELDING GVD DENOTES GROOVED FLG DENOTES FLANGE PE DENOTES PLAIN END
- 3. +UNIT WEIGHT DOES NOT INCLUDE ACCESSORIES (SEE ACCESSORY DRAWINGS)
- 4. MAKE-UP WATER PRESSURE 20 psi [137 kPa] MIN, 50 psi [344 kPa] MAX
- 5. PIPEWORK MUST NOT BE SUPPORTED OFF UNIT
- 6.\*-APPROXIMATE DIMENSIONS DO NOT USE FOR PRE-FARBRICATION OF CONNECTING PIPING
- 7. DIMENSIONS LISTED AS FOLLOWS: ENGLISH FT-IN [METRIC] MM