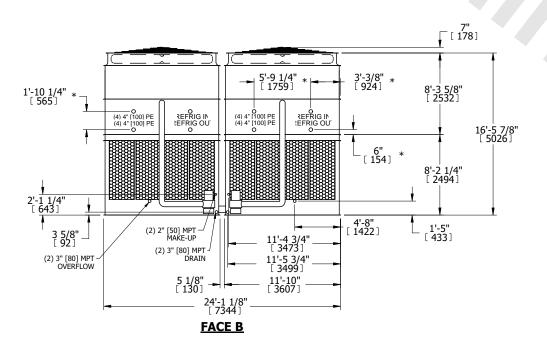

## NOTES:

- 1. (M)- FAN MOTOR LOCATION
- 2. HEAVIEST SECTION IS UPPER SECTION
- 3. MPT DENOTES MALE PIPE THREAD
  FPT DENOTES FEMALE PIPE THREAD
  BFW DENOTES BEVELED FOR WELDING
  GVD DENOTES GROOVED
  FLG DENOTES FLANGE
  PE DENOTES PLAIN END
- 4. +UNIT WEIGHT DOES NOT INCLUDE ACCESSORIES (SEE ACCESSORY DRAWINGS)
- 5. MAKE-UP WATER PRESSURE 20 psi MIN [137 kPa], 50 psi MAX [344 kPa]
- 6. \*-APPROXIMATE DIMENSIONS DO NOT USE FOR PRE-FABRICATION OF CONNECTING PIPING
- 7. 3/4" [19mm] DIA. MOUNTING HOLES. REFER TO RECOMMENDED STEEL SUPPORT DRAWING.
- 8. DIMENSIONS LISTED AS FOLLOWS: ENGLISH FT-IN METRIC [mm]