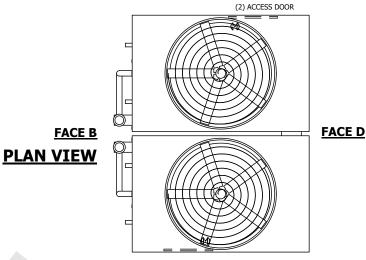

## NOTES:

- 1. (M)- FAN MOTOR LOCATION
- 2. HEAVIEST SECTION IS UPPER SECTION
- 3. MPT DENOTES MALE PIPE THREAD
  FPT DENOTES FEMALE PIPE THREAD
  BFW DENOTES BEVELED FOR WELDING
  GVD DENOTES GROOVED
  FLG DENOTES FLANGE
  PE DENOTES PLAIN END
- 4. +UNIT WEIGHT DOES NOT INCLUDE ACCESSORIES (SEE ACCESSORY DRAWINGS)
- 5. MAKE-UP WATER PRESSURE 20 psi MIN [137 kPa], 50 psi MAX [344 kPa]
- 6. \*-APPROXIMATE DIMENSIONS DO NOT USE FOR PRE-FABRICATION OF CONNECTING PIPING
- 7. 3/4" [19mm] DIA. MOUNTING HOLES. REFER TO RECOMMENDED STEEL SUPPORT DRAWING.
- 8. DIMENSIONS LISTED AS FOLLOWS: ENGLISH FT-IN METRIC [mm]

**FACE A** 

SHIPPING WEIGHT 38640 lbs+ [17530] kg+ OPERATING WEIGHT

54220 lbs+ [24595] kg+

HEAVIEST SECTION WEIGHT

16260 lbs+ [7380] kg+

NO. OF SHIPPING SECTIONS

DRAWN BY: SLR