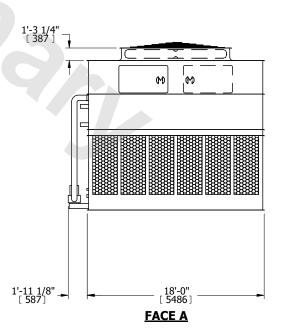

**FACE A** 

SHIPPING WEIGHT 38640 lbs+ [17530] kg+ OPERATING WEIGHT

54220 lbs+ [24595] kg+

HEAVIEST SECTION WEIGHT

16260 lbs+ [7380] kg+

NO. OF SHIPPING SECTIONS

DRAWN BY: SLR