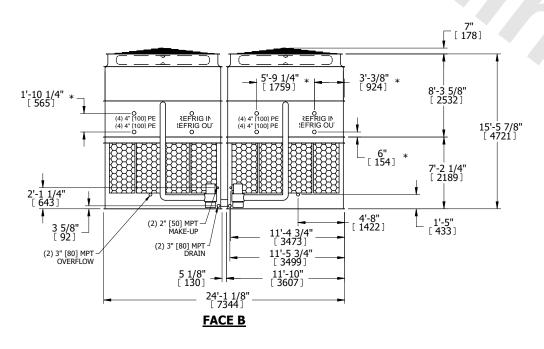

## NOTES:

- 1. (M)- FAN MOTOR LOCATION
- 2. HÉAVIEST SECTION IS UPPER SECTION
- 3. MPT DENOTES MALE PIPE THREAD
  FPT DENOTES FEMALE PIPE THREAD
  BFW DENOTES BEVELED FOR WELDING
  GVD DENOTES GROOVED
  FLG DENOTES FLANGE
  PE DENOTES PLAIN END
- 4. +UNIT WEIGHT DOES NOT INCLUDE ACCESSORIES (SEE ACCESSORY DRAWINGS)
- 5. MAKE-UP WATER PRESSURE 20 psi MIN [137 kPa], 50 psi MAX [344 kPa]
- 6. \*-APPROXIMATE DIMENSIONS DO NOT USE FOR PRE-FABRICATION OF CONNECTING PIPING
- 7. 3/4" [19mm] DIA. MOUNTING HOLES. REFER TO RECOMMENDED STEEL SUPPORT DRAWING.
- 8. DIMENSIONS LISTED AS FOLLOWS: ENGLISH FT-IN METRIC [mm]