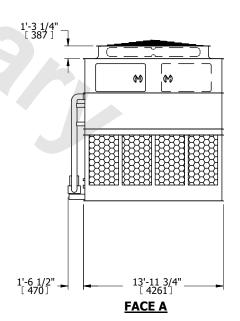

## **FACE A**

| SHIPPING | 29640 lba : [17520] ka |
|----------|------------------------|
| WEIGHT   | 38640 lbs+ [17530] kg+ |