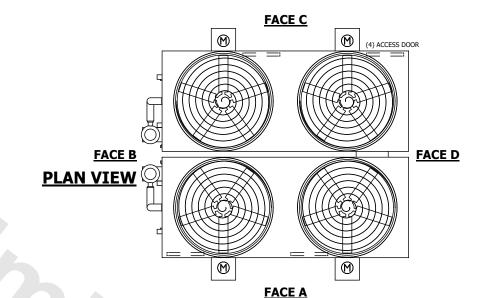

## NOTES:

- 1. (M)- FAN MOTOR LOCATION
- 2. HEAVIEST SECTION IS FAN/CASING SECTION
- 3. MPT DENOTES MALE PIPE THREAD FPT DENOTES FEMALE PIPE THREAD BFW DENOTES BEVELED FOR WELDING **GVD DENOTES GROOVED** FLG DENOTES FLANGE PE DENOTES PLAIN END
- 4. +UNIT WEIGHT DOES NOT INCLUDE ACCESSORIES (SEE ACCESSORY DRAWINGS)
- 5. MAKE-UP WATER PRESSURE 20 psi MIN [137 kPa], 50 psi MAX [344 kPa]
- 6. \*-APPROXIMATE DIMENSIONS DO NOT USE FOR PRE-FABRICATION OF CONNECTING
- 7. 3/4" [19mm] DIA. MOUNTING HOLES. REFER TO RECOMMENDED STEEL SUPPORT DRAWING.
- 8. DIMENSIONS LISTED AS FOLLOWS: **ENGLISH FT-IN** METRIC [mm]