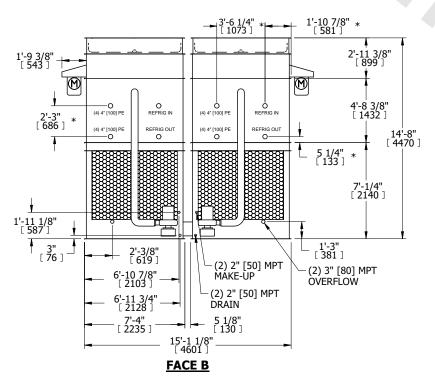

## NOTES:

- 1. (M)- FAN MOTOR LOCATION
- 2. HEAVIEST SECTION IS FAN/CASING SECTION
- 3. MPT DENOTES MALE PIPE THREAD FPT DENOTES FEMALE PIPE THREAD BFW DENOTES BEVELED FOR WELDING **GVD DENOTES GROOVED** FLG DENOTES FLANGE PE DENOTES PLAIN END
- 4. +UNIT WEIGHT DOES NOT INCLUDE ACCESSORIES (SEE ACCESSORY DRAWINGS)
- 5. MAKE-UP WATER PRESSURE 20 psi MIN [137 kPa], 50 psi MAX [344 kPa]
- 6. \*-APPROXIMATE DIMENSIONS DO NOT USE FOR PRE-FABRICATION OF CONNECTING
- 7. 3/4" [19mm] DIA. MOUNTING HOLES. REFER TO RECOMMENDED STEEL SUPPORT DRAWING.
- 8. DIMENSIONS LISTED AS FOLLOWS: **ENGLISH FT-IN** METRIC [mm]