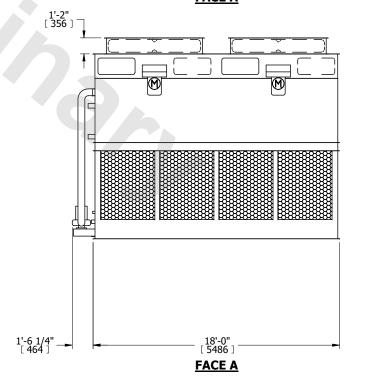

## NOTES:

- 1. (M)- FAN MOTOR LOCATION
- 2. HEAVIEST SECTION IS FAN/CASING SECTION
- 3. MPT DENOTES MALE PIPE THREAD FPT DENOTES FEMALE PIPE THREAD BFW DENOTES BEVELED FOR WELDING **GVD DENOTES GROOVED** FLG DENOTES FLANGE PE DENOTES PLAIN END
- 4. +UNIT WEIGHT DOES NOT INCLUDE ACCESSORIES (SEE ACCESSORY DRAWINGS)
- 5. MAKE-UP WATER PRESSURE 20 psi MIN [137 kPa], 50 psi MAX [344 kPa]
- 6. \*-APPROXIMATE DIMENSIONS DO NOT USE FOR PRE-FABRICATION OF CONNECTING
- 7. 3/4" [19mm] DIA. MOUNTING HOLES. REFER TO RECOMMENDED STEEL SUPPORT DRAWING.
- 8. DIMENSIONS LISTED AS FOLLOWS: **ENGLISH FT-IN** METRIC [mm]