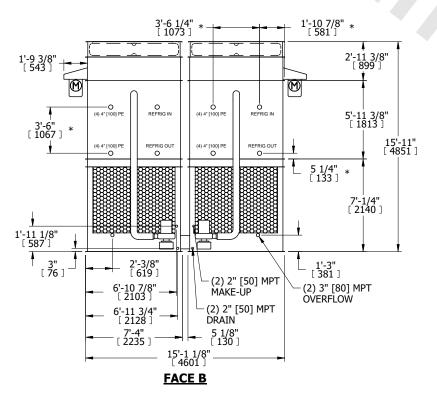

## NOTES:

- 1. (M)- FAN MOTOR LOCATION
- 2. HEAVIEST SECTION IS FAN/CASING SECTION
- 3. MPT DENOTES MALE PIPE THREAD
  FPT DENOTES FEMALE PIPE THREAD
  BFW DENOTES BEVELED FOR WELDING
  GVD DENOTES GROOVED
  FLG DENOTES FLANGE
  PE DENOTES PLAIN END
- 4. +UNIT WEIGHT DOES NOT INCLUDE ACCESSORIES (SEE ACCESSORY DRAWINGS)
- 5. MAKE-UP WATER PRESSURE 20 psi MIN [137 kPa], 50 psi MAX [344 kPa]
- 6. \*-APPROXIMATE DIMENSIONS DO NOT USE FOR PRE-FABRICATION OF CONNECTING PIPING
- 7. 3/4" [19mm] DIA. MOUNTING HOLES. REFER TO RECOMMENDED STEEL SUPPORT DRAWING.
- 8. DIMENSIONS LISTED AS FOLLOWS: ENGLISH FT-IN METRIC [mm]