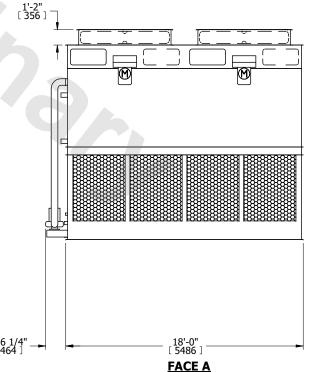

## NOTES:

- 1. (M)- FAN MOTOR LOCATION
- 2. HEAVIEST SECTION IS FAN/CASING SECTION
- 3. MPT DENOTES MALE PIPE THREAD
  FPT DENOTES FEMALE PIPE THREAD
  BFW DENOTES BEVELED FOR WELDING
  GVD DENOTES GROOVED
  FLG DENOTES FLANGE
  PE DENOTES PLAIN END
- 4. +UNIT WEIGHT DOES NOT INCLUDE ACCESSORIES (SEE ACCESSORY DRAWINGS)
- 5. MAKE-UP WATER PRESSURE 20 psi MIN [137 kPa], 50 psi MAX [344 kPa]
- 6. \*-APPROXIMATE DIMENSIONS DO NOT USE FOR PRE-FABRICATION OF CONNECTING PIPING
- 7. 3/4" [19mm] DIA. MOUNTING HOLES. REFER TO RECOMMENDED STEEL SUPPORT DRAWING.
- 8. DIMENSIONS LISTED AS FOLLOWS: ENGLISH FT-IN METRIC [mm]