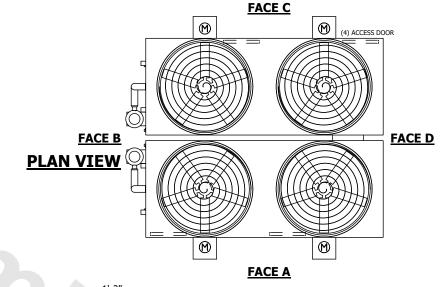

## NOTES:

- 1. (M)- FAN MOTOR LOCATION
- 2. HEAVIEST SECTION IS FAN/CASING SECTION
- 3. MPT DENOTES MALE PIPE THREAD
  FPT DENOTES FEMALE PIPE THREAD
  BFW DENOTES BEVELED FOR WELDING
  GVD DENOTES GROOVED
  FLG DENOTES FLANGE
  PE DENOTES PLAIN END
- 4. +UNIT WEIGHT DOES NOT INCLUDE ACCESSORIES (SEE ACCESSORY DRAWINGS)
- 5. MAKE-UP WATER PRESSURE 20 psi MIN [137 kPa], 50 psi MAX [344 kPa]
- 6. \*-APPROXIMATE DIMENSIONS DO NOT USE FOR PRE-FABRICATION OF CONNECTING PIPING
- 7. 3/4" [19mm] DIA. MOUNTING HOLES. REFER TO RECOMMENDED STEEL SUPPORT DRAWING.
- 8. DIMENSIONS LISTED AS FOLLOWS: ENGLISH FT-IN METRIC [mm]