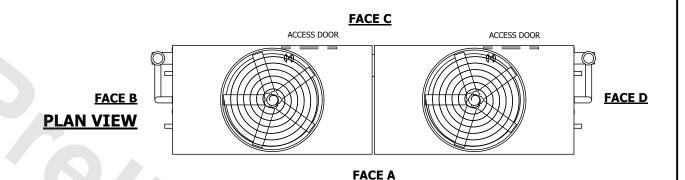

## NOTES:

- 1. (M)- FAN MOTOR LOCATION
- 2. HEAVIEST SECTION IS UPPER SECTION
- 3. MPT DENOTES MALE PIPE THREAD
  FPT DENOTES FEMALE PIPE THREAD
  BFW DENOTES BEVELED FOR WELDING
  GVD DENOTES GROOVED
  FLG DENOTES FLANGE
  PE DENOTES PLAIN END
- 4. +UNIT WEIGHT DOES NOT INCLUDE ACCESSORIES (SEE ACCESSORY DRAWINGS)
- 5. MAKE-UP WATER PRESSURE 20 psi MIN [137 kPa], 50 psi MAX [344 kPa]
- 6. \*-APPROXIMATE DIMENSIONS DO NOT USE FOR PRE-FABRICATION OF CONNECTING PIPING
- 7. 3/4" [19mm] DIA. MOUNTING HOLES. REFER TO RECOMMENDED STEEL SUPPORT DRAWING.
- 8. DIMENSIONS LISTED AS FOLLOWS: ENGLISH FT-IN METRIC [mm]