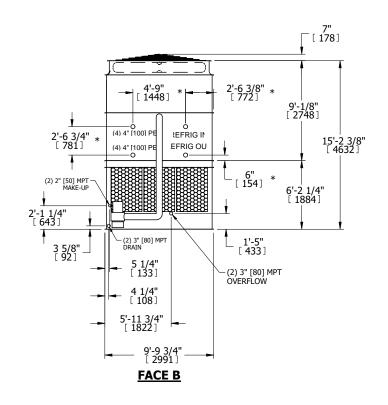

## NOTES:

- 1. (M)- FAN MOTOR LOCATION
- 2. HEAVIEST SECTION IS UPPER SECTION
- 3. MPT DENOTES MALE PIPE THREAD
  FPT DENOTES FEMALE PIPE THREAD
  BFW DENOTES BEVELED FOR WELDING
  GVD DENOTES GROOVED
  FLG DENOTES FLANGE
  PE DENOTES PLAIN END
- 4. +UNIT WEIGHT DOES NOT INCLUDE ACCESSORIES (SEE ACCESSORY DRAWINGS)
- 5. MAKE-UP WATER PRESSURE 20 psi MIN [137 kPa], 50 psi MAX [344 kPa]
- 6. \*-APPROXIMATE DIMENSIONS DO NOT USE FOR PRE-FABRICATION OF CONNECTING PIPING
- 7. 3/4" [19mm] DIA. MOUNTING HOLES. REFER TO RECOMMENDED STEEL SUPPORT DRAWING.
- 8. DIMENSIONS LISTED AS FOLLOWS: ENGLISH FT-IN METRIC [mm]