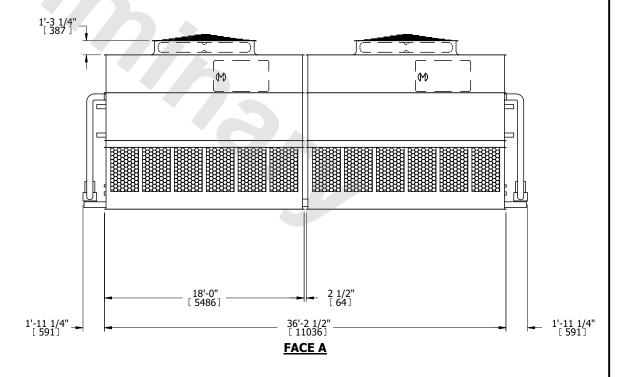

## NOTES:

- 1. (M)- FAN MOTOR LOCATION
- 2. HEAVIEST SECTION IS UPPER SECTION
- 3. MPT DENOTES MALE PIPE THREAD
  FPT DENOTES FEMALE PIPE THREAD
  BFW DENOTES BEVELED FOR WELDING
  GVD DENOTES GROOVED
  FLG DENOTES FLANGE
  PE DENOTES PLAIN END
- 4. +UNIT WEIGHT DOES NOT INCLUDE ACCESSORIES (SEE ACCESSORY DRAWINGS)
- 5. MAKE-UP WATER PRESSURE 20 psi MIN [137 kPa], 50 psi MAX [344 kPa]
- 6. \*-APPROXIMATE DIMENSIONS DO NOT USE FOR PRE-FABRICATION OF CONNECTING PIPING
- 7. 3/4" [19mm] DIA. MOUNTING HOLES. REFER TO RECOMMENDED STEEL SUPPORT DRAWING.
- 8. DIMENSIONS LISTED AS FOLLOWS: ENGLISH FT-IN METRIC [mm]